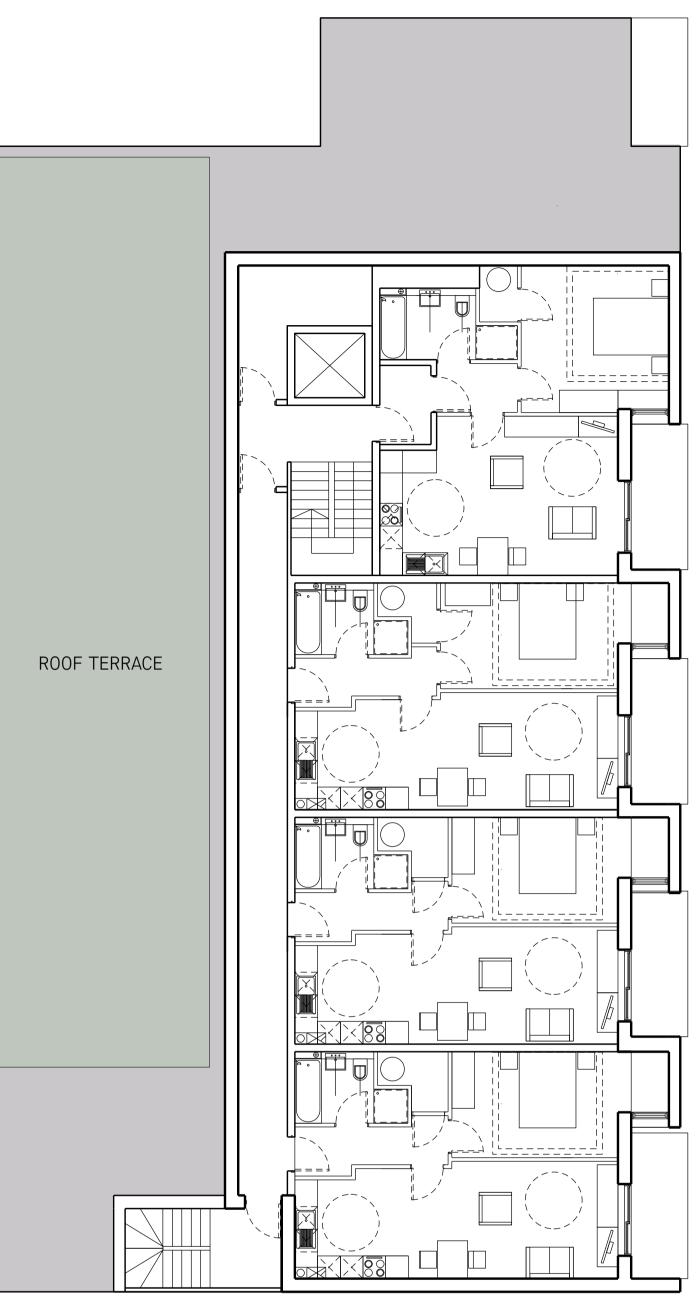

## 1st & 2nd FLOOR PLAN 100 @ A1

30 x 1 Bed Apartment Approx 52 sqm

There is an opportunity to provide additional amenity space in the form of a green roof terrace.

3rd FLOOR PLAN 100 @ A1

Client

Project

Drawing