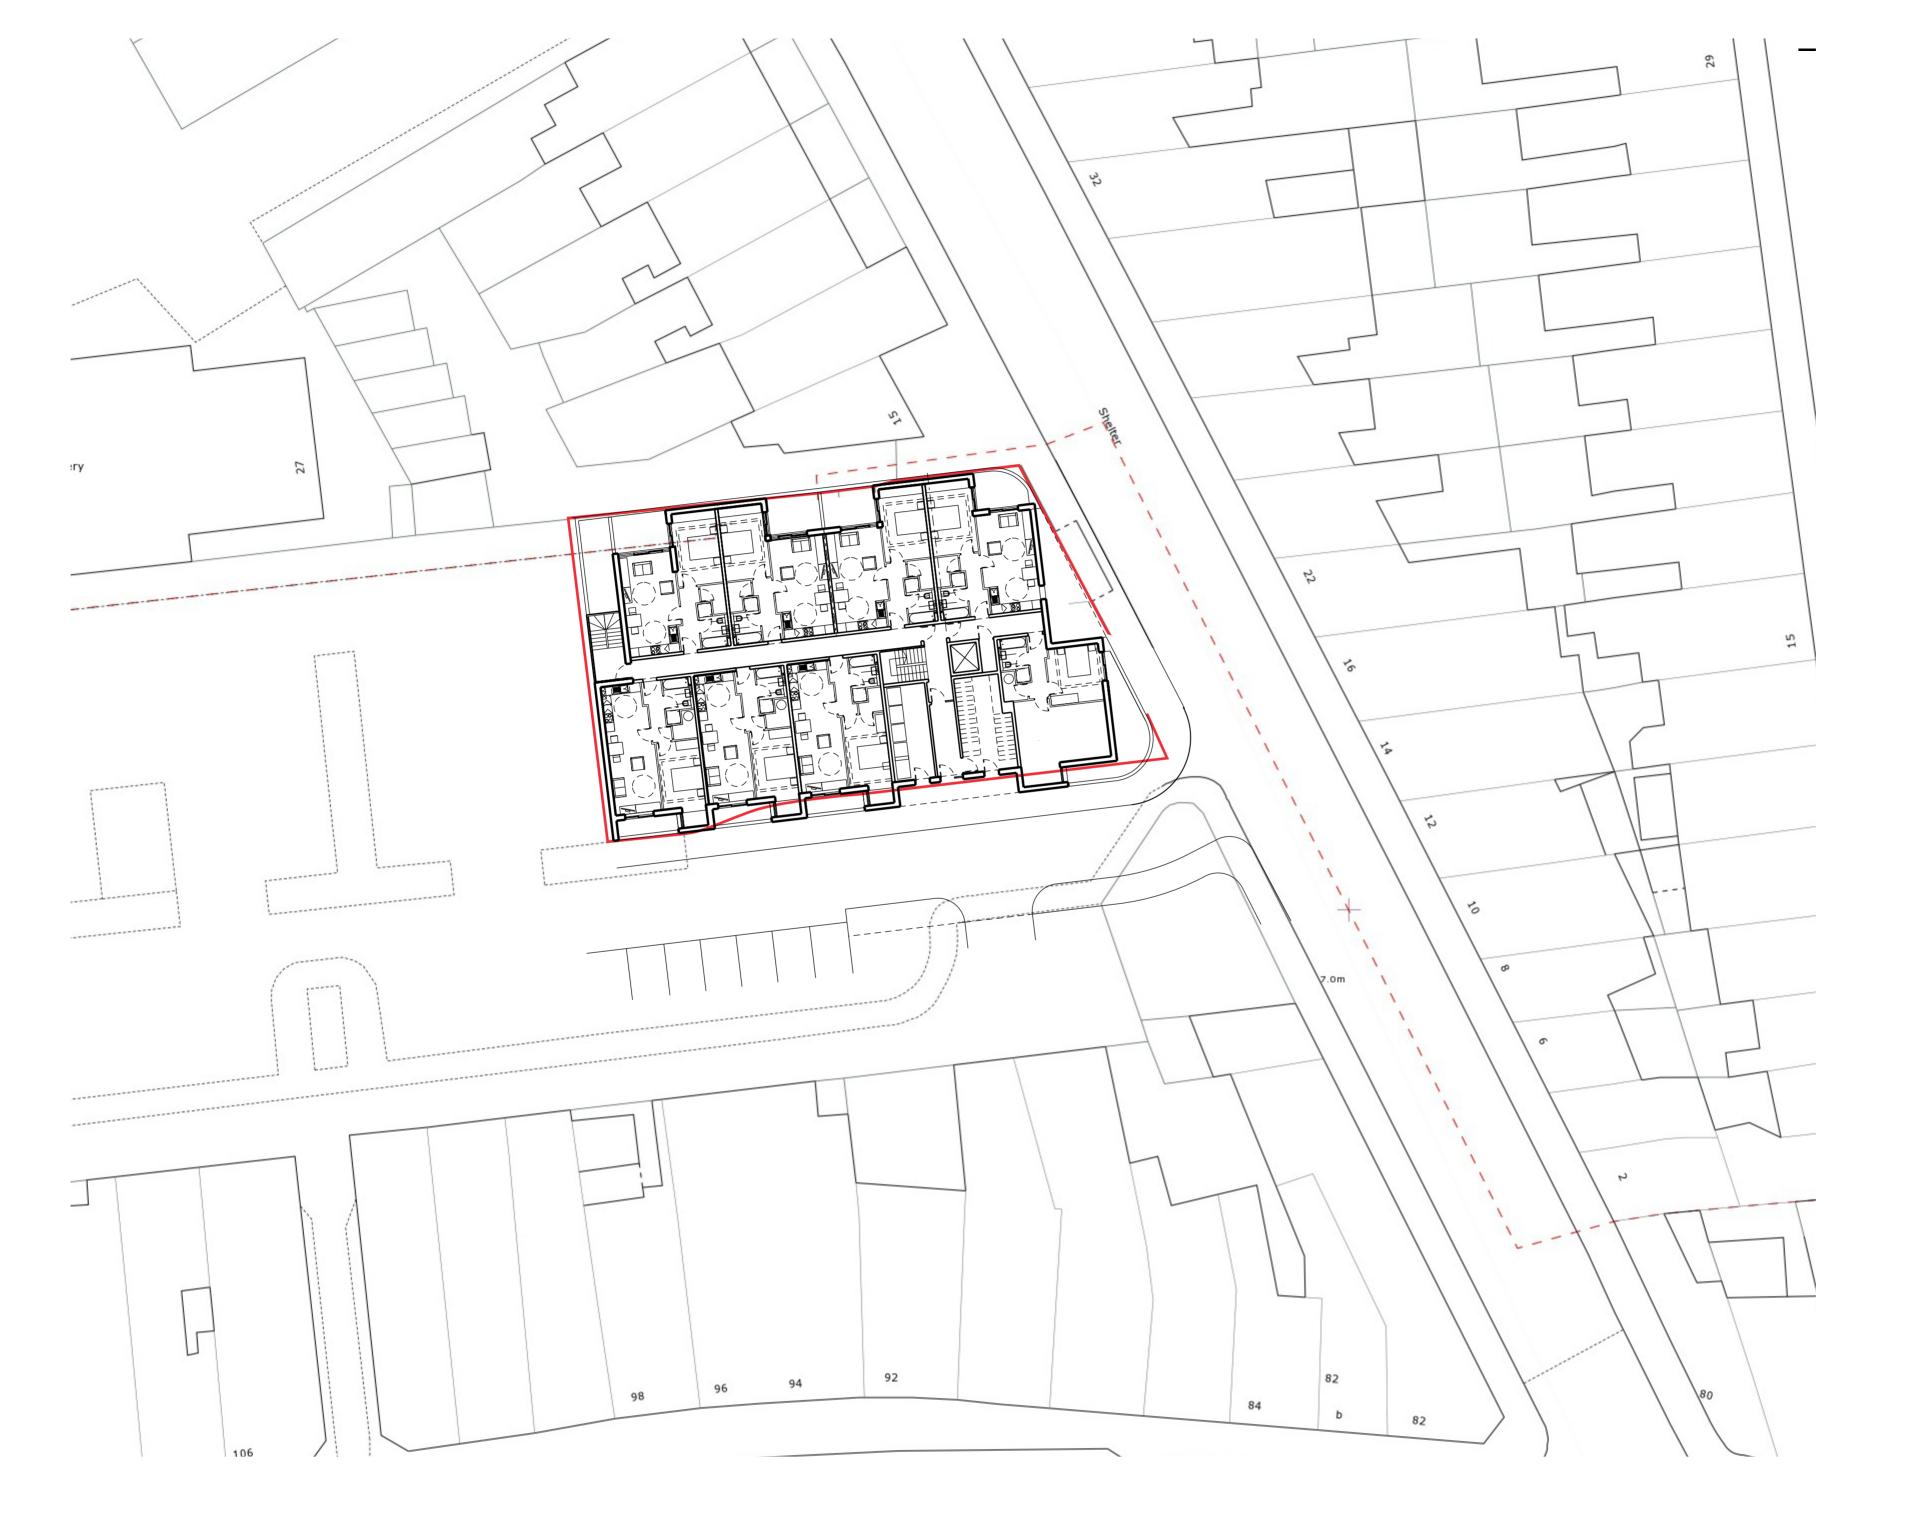

## Drawing PROPOSED SITE PLAN

| <b>Scale</b><br>1:250 @ A3 | Status<br>Sketch Information | Checked |
|----------------------------|------------------------------|---------|
|                            |                              |         |