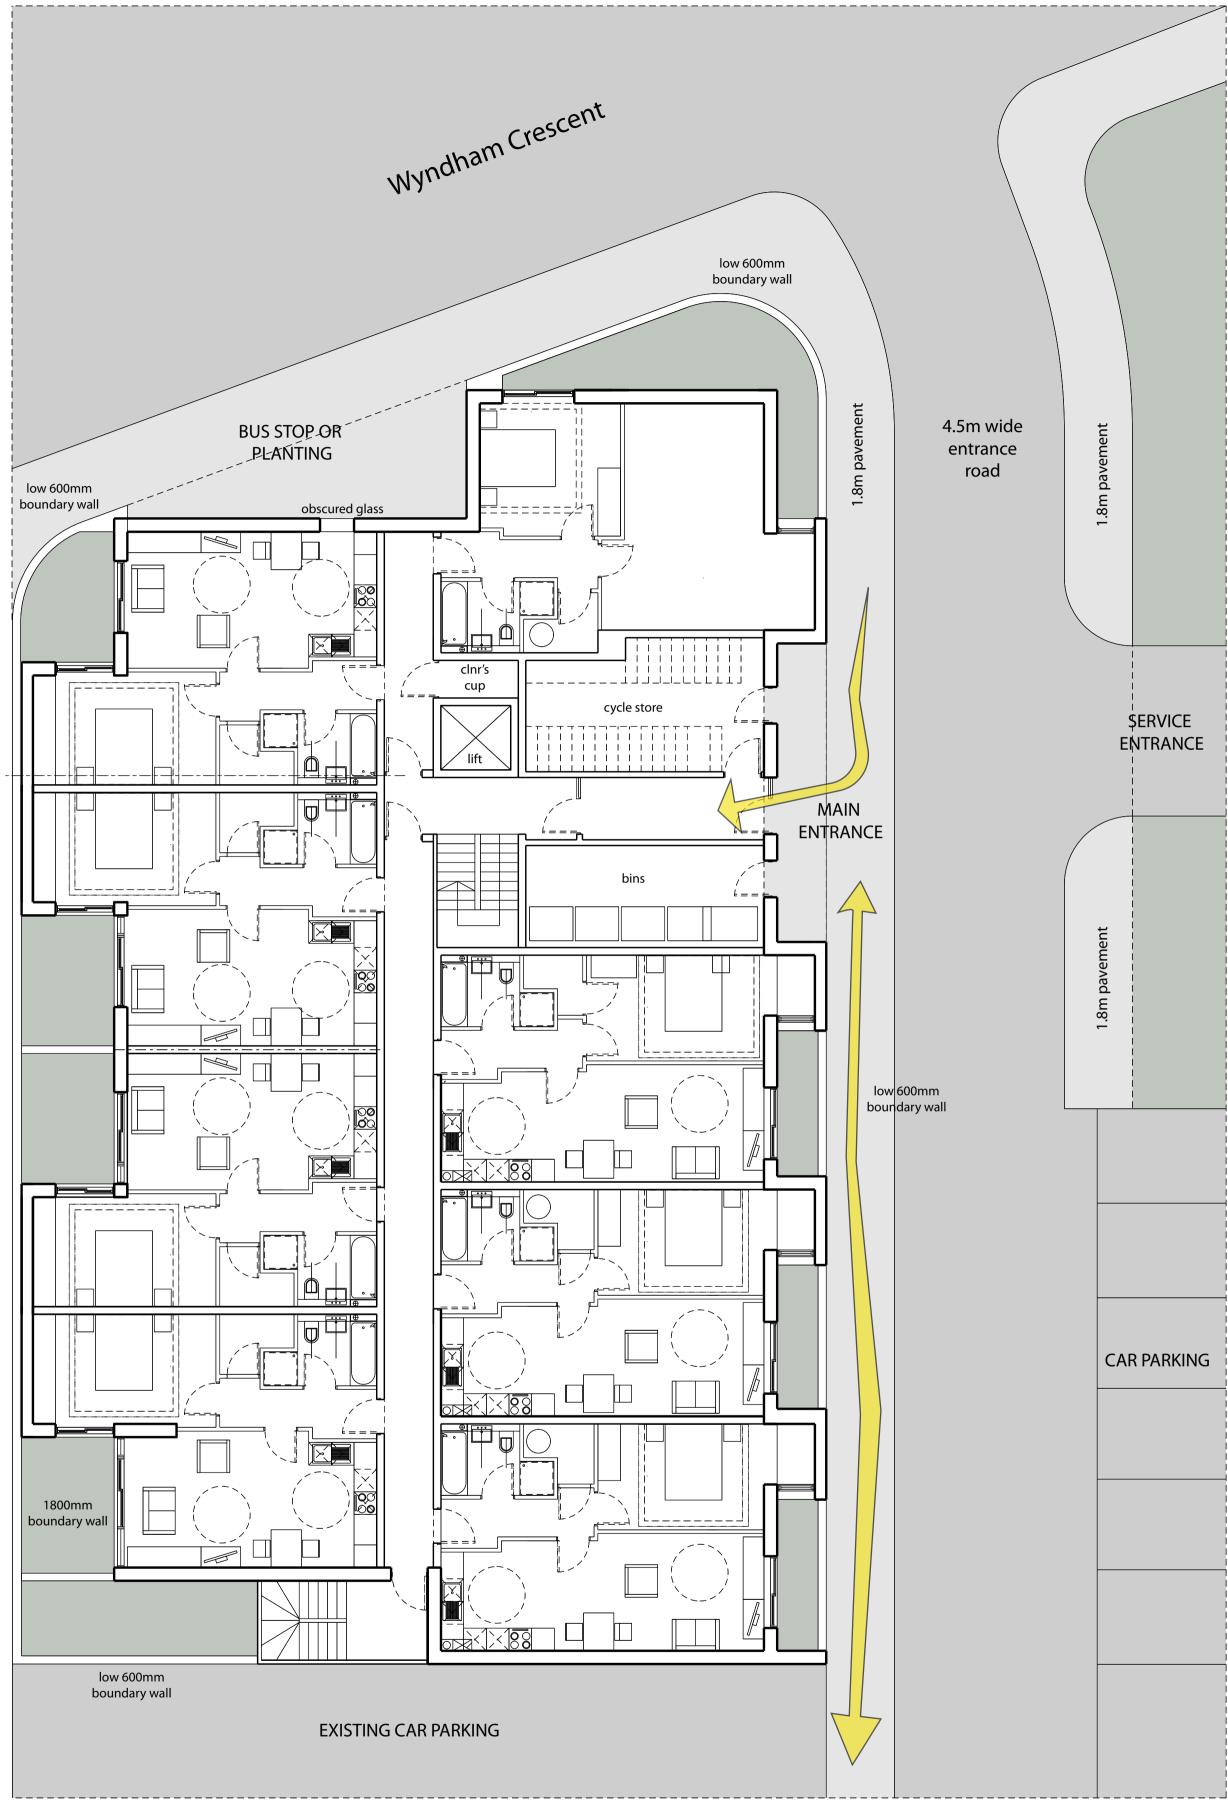

GROUND FLOOR PLAN 100 @ A1

We believe there to be no overlooking issues -OR we suggest 1.8m obscured screen. The suggested 3 floors on the northern boundary meets the 45 degree rule

## Drawing PROPOSED SITE PLAN

| <b>Scale</b><br>1:250 @ A3 | Status<br>Sketch Information | Checked |
|----------------------------|------------------------------|---------|
|                            |                              |         |