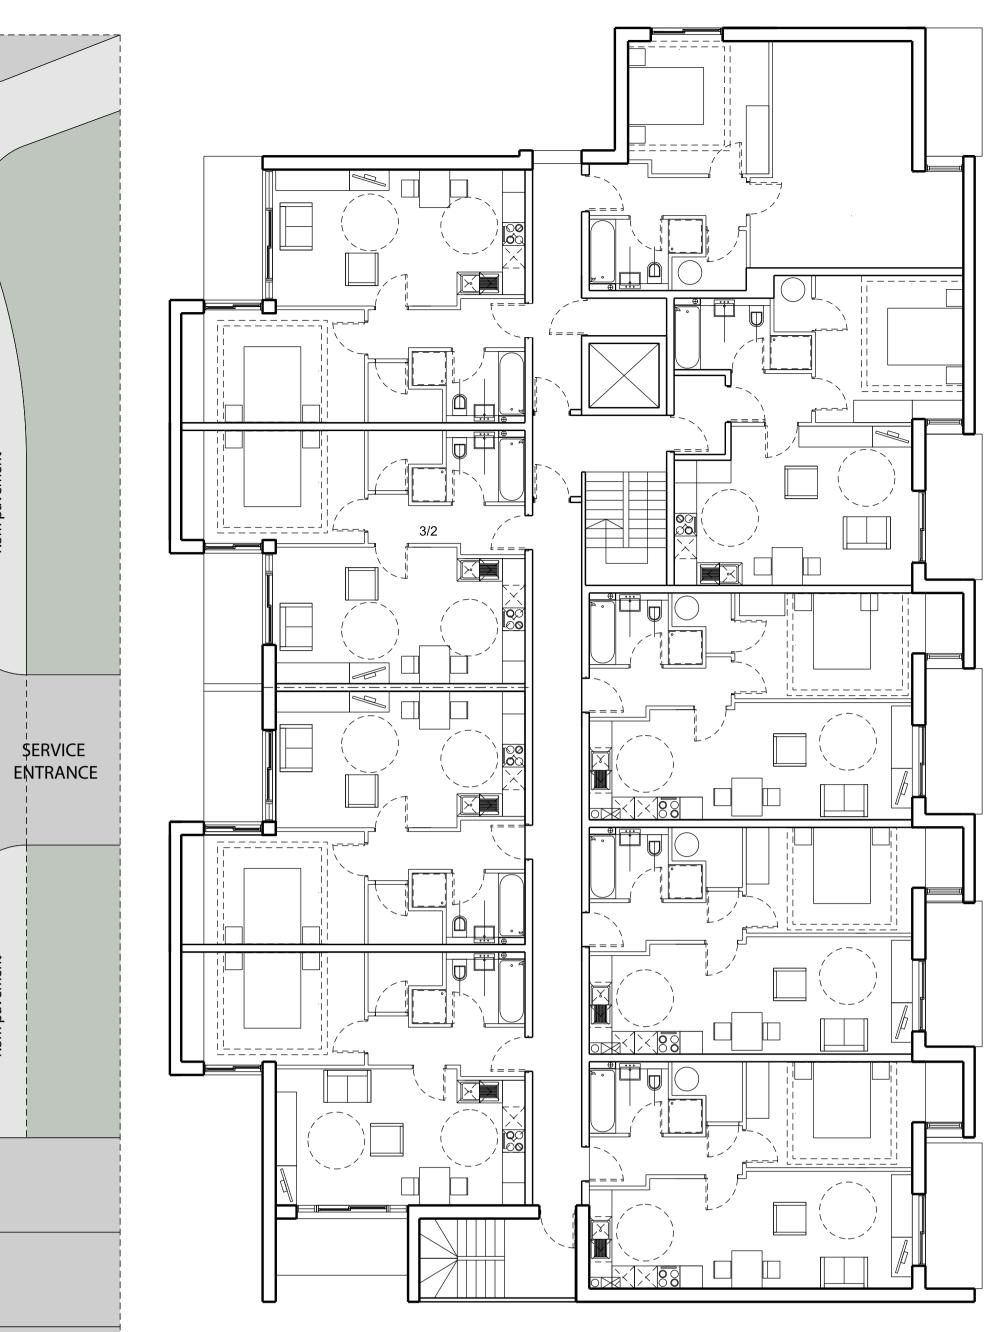

## 1st & 2nd FLOOR PLAN 100 @ A1

30 x 1 Bed Apartment Approx 52 sqm

There is an opportunity to provide additional amenity space in the form of a green roof terrace.

3rd FLOOR PLAN 100 @ A1

Client

Project

Drawing